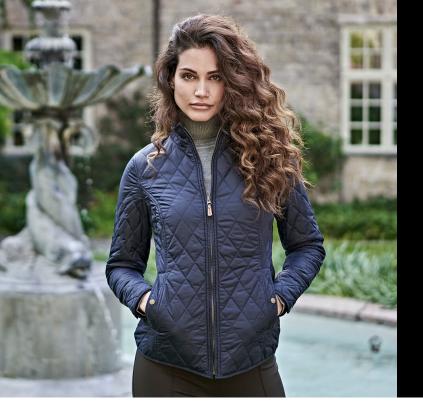

## WOMEN'S RICHMOND JACKET

Style 9661

The Richmond jacket is characterized by a supreme, long-lasting quality, a shaped fit and a slightly aristocratic vibe. The diamond quilted pattern with lightweight padding, stylish elbow patches, and the detailed collar gives this jacket a sophisticated and classic look. It's perfect for a day in the countryside or a break in the city.

## **SPECIFICATIONS**

Deep Navy

Tailored classic fit // Inside pocket // 2 large front pockets // Brass quality metal zippers and buttons // Prepared for decoration // Water repellent // Breathable

100% nylon 310T with 100% polyester lining and padding