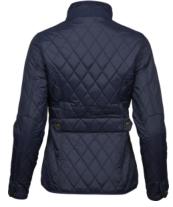

## WOMEN'S RICHMOND JACKET

Style 9661

The Richmond jacket is characterized by a supreme, long-lasting quality, a shaped fit and a slightly aristocratic vibe. The diamond quilted pattern with lightweight padding, stylish elbow patches, and the detailed collar gives this jacket a sophisticated and classic look. It's perfect for a day in the countryside or a break in the city.

## **SPECIFICATIONS**

Deep Navy

Tailored classic fit // Inside pocket // 2 large front pockets // Brass quality metal zippers and buttons // Prepared for decoration // Water repellent // Breathable

100% nylon 310T with 100% polyester lining and padding