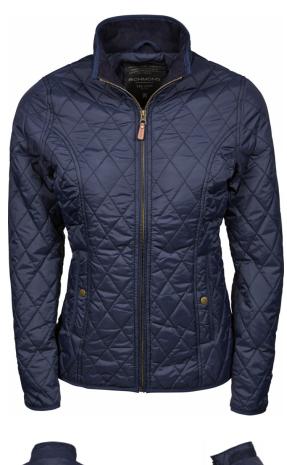

## WOMEN'S RICHMOND JACKET

Style 9661

The Richmond jacket is characterized by a supreme, long-lasting quality, a shaped fit and a slightly aristocratic vibe. The diamond quilted pattern with lightweight padding, stylish elbow patches, and the detailed collar gives this jacket a sophisticated and classic look. It's perfect for a day in the countryside or a break in the city.

## **SPECIFICATIONS**

Deep Navy

Tailored classic fit // Inside pocket // 2 large front pockets // Brass quality metal zippers and buttons // Prepared for decoration // Water repellent // Breathable

100% nylon 310T with 100% polyester lining and padding